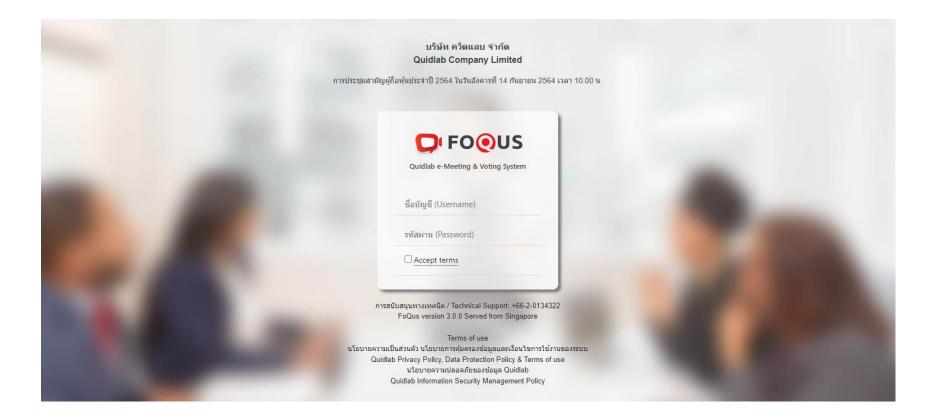

### How to Login

1. Click on link in email or type URL in browser. After clicking you will be taken to E-Meeting website

2. Enter your username & password

3. Click Accept Term Then click Log In to join the meeting

4. If the username and password are correct You will be allowed to login and the screen will be displayed as below. Since it is a streaming system, on the main screen you will only see the question

All questions of shareholders will be sent to this message box, both directors and secretary will be able to see all messages. Any message is read will be displayed as a GREEN envelope. If you haven't read it yet, it will be RED. (There will show details of shareholders at the bottom of the question.)

The company <u>cannot reply through chat box</u> to the question. The questions must be answered through the voice only.

5. Click **save** on the right side for your convenience when entering the system again.