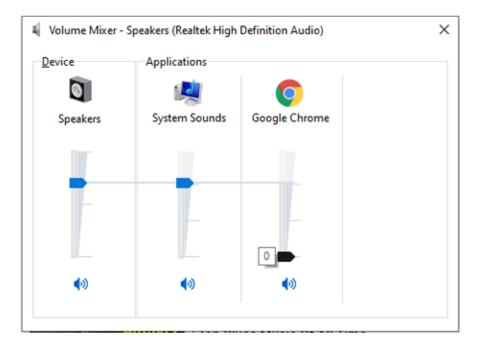

#### 1. Check Volume Levels and Muting

- Right-click the speaker icon in the taskbar and select Open Volume Mixer.
- You can set audio level for each application's from here. (e.g, If you join meeting by Google Chrome ensure audio level is setup correctly for that browser)