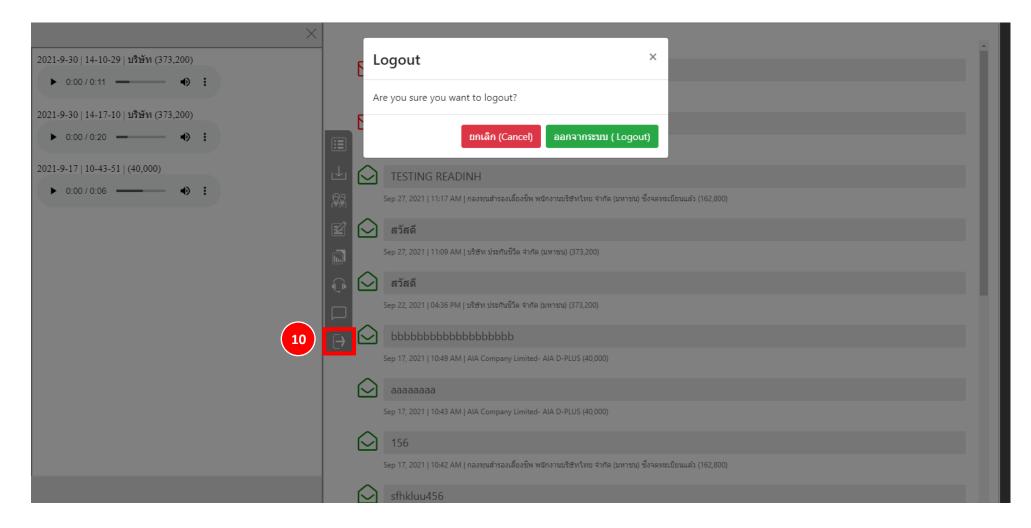

|  |
|                                                         |     | Sep 17, 2021   10:41 AM   กองทุนสำรองเลี้ยงขีพ พนักงานบริษัทไทย จำกัด (มหาชน) ซึ่งจดทะเบียนแล้ว (162,800)<br>- |  |
|                                                         | 6   | gfsawrty                                                                                                       |  |
|                                                         |     | Sep 17, 2021   10:41 AM   กองทุนสำรองเลี้ยงขีพ พนักงานบริษัทไทย จำกัด (มหาชน) ซึ่งจดทะเบียนแล้ว (162,800)      |  |
|                                                         | 6   | gwertyu                                                                                                        |  |

### Logout

### To Logout click on Logout Button (10).



### Technical Support

If you see the problem accessing the E-Meeting system you can contact Quidlab at via telephone on 080-008-7616 or 02-0134322 or email at info@quidlab.com

Before contacting technical support, please read the Frequently Asked Questions (FAQ) below which may solve your issue. We recommend that you use a computer (PC) or notebook (Laptop).

• The internet used must be stable and strong enough. The meeting runs for more than 1 hour.

### Minimum System Requirements

| Bandwidth | 5 Mbps bandwidth is recommended. |
|-----------|----------------------------------|
| CPU       | Intel Core i3 or equivalent      |
| Memory    | at least 4 GB                    |

### Frequently Asked Questions (FAQ)

Question: Why can't I click a link in my email?

Answer: Some email softw